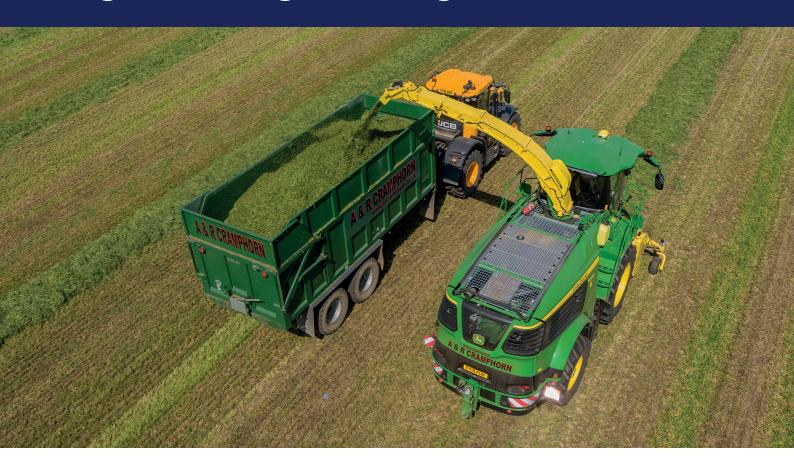

## **High Strength Silage Sheets**

Manufactured using the finest raw materials, the Visqueen range of high strength silage sheets is strong, tear and puncture resistant. Visqueen has an increased resistance to weathering, protecting your silage crop from the harshest of weather conditions, and its UV inhibitors provide essential protection from sunlight.

- A significantly stronger silage sheet
- Excellent tear resistance
- High resistance to weathering and UV inhibitors
- Easy to apply and longer lasting

The science, chemistry and extrusion technologies we employ combine to deliver SmartStructure technology manufacturing processes that ensure all mechanical aspects of our films are maximised resulting in reliable, stable, high performing products that create ideal ensiling and storage conditions.