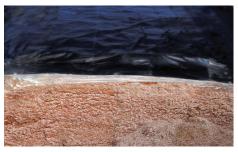

## **High Strength Silage Sheets**

Manufactured using the finest raw materials, the Visqueen range of high strength silage sheets is strong, tear and puncture resistant. Visqueen has an increased resistance to weathering, protecting your silage crop from the harshest of weather conditions, and its UV inhibitors provide essential protection from sunlight.

- A significantly stronger silage sheet
- Excellent tear resistance
- High resistance to weathering and UV inhibitors
- Easy to apply and longer lasting

The science, chemistry and extrusion technologies we employ combine to deliver SmartStructure technology manufacturing processes that ensure all mechanical aspects of our films are maximised resulting in reliable, stable, high performing products that create ideal ensiling and storage conditions.