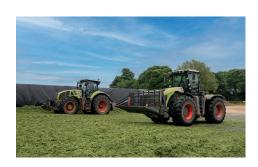

## **High Strength Silage Sheets**

Manufactured using the finest raw materials, the Visqueen range of high strength silage sheets is strong, tear and puncture resistant. Visqueen has an increased resistance to weathering, protecting your silage crop from the harshest of weather conditions, and its UV inhibitors provide essential protection from sunlight.

- A significantly stronger silage sheet
- Excellent tear resistance
- High resistance to weathering and UV inhibitors
- Easy to apply and longer lasting

The science, chemistry and extrusion technologies we employ combine to deliver SmartStructure technology manufacturing processes that ensure all mechanical aspects of our films are maximised resulting in reliable, stable, high performing products that create ideal ensiling and storage conditions.