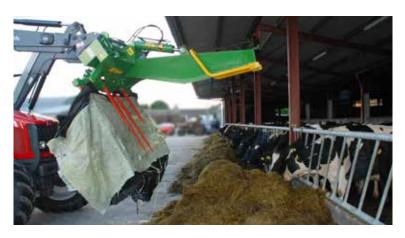

Additional benefits of the Film&Film Wrapping system include:

- Easier handling & feeding
- Reduced forage waste
- Easier recycling

## VISQUEEN E CROPTIGHT

- Improves air barrier
- Enhances fermentation process
- More compact and stable bales
- · Easy handling and storage
- Reduces forage losses
- Allows automated bale feeding
- Easy to recycle