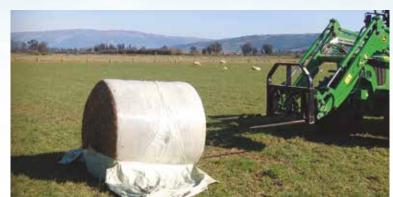

Film&Film Wrapping is the combined use of Visqueen Croptight net replacement film (to bind crops into a bale format) alongside next generation Visqueen PolycropPro balewrap. This advancement in baled silage production offers enhanced silage quality and reduced moulds as a result of greater bale density and an improved oxygen barrier afforded by the extra layers of film around the circumference of the bale.

Additional benefits of the Film&Film Wrapping system include:

- Easier handling & feeding
- Reduced forage waste
- Easier recycling

## VISQUEEN E CROPTIGHT

**Visqueen Croptight** - a polythene film that replaces netwrap on round bales, not only secures bales effectively but also aids ensiling due to the increased oxygen barrier provided by the extra film layers. Visqueen Croptight can be used to conserve multiple crops including maize, sugar beet pulp and grass. Handling and feeding-out can be made easier with Visqueen Croptight and, as it is also made from polythene, it can be recycled alongside silage stretch film.