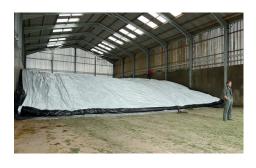

## **High Strength Silage Sheets**

Manufactured using the finest raw materials, the Visqueen range of high strength silage sheets is strong, tear and puncture resistant. Visqueen has an increased resistance to weathering, protecting your silage crop from the harshest of weather conditions, and its UV inhibitors provide essential protection from sunlight.

- A significantly stronger silage sheet
- Excellent tear resistance
- High resistance to weathering and UV inhibitors
- Easy to apply and longer lasting

The science, chemistry and extrusion technologies we employ combine to deliver SmartStructure technology manufacturing processes that ensure all mechanical aspects of our films are maximised resulting in reliable, stable, high performing products that create ideal ensiling and storage conditions.