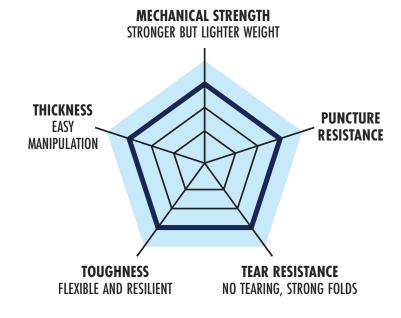

## **High Strength Silage Sheets**

Manufactured using the finest raw materials, the Visqueen range of high strength silage sheets is strong, tear and puncture resistant. Visqueen has an increased resistance to weathering, protecting your silage crop from the harshest of weather conditions, and its UV inhibitors provide essential protection from sunlight.

- A significantly stronger silage sheet
- Excellent tear resistance
- High resistance to weathering and UV inhibitors
- Easy to apply and longer lasting

The science, chemistry and extrusion technologies we employ combine to deliver SmartStructure technology manufacturing processes that ensure all mechanical aspects of our films are maximised resulting in reliable, stable, high performing products that create ideal ensiling and storage conditions.

## Optimal mix of essential characteristics High guage consistency